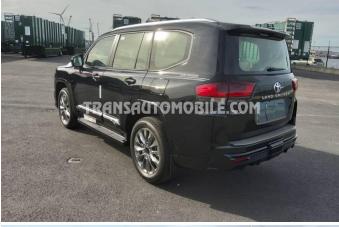

#### Main standard equipment

- 7 seats
- Rear and Front parking distance control
- Keyless entry + start system
- Cool box
- Electric seats L & R
- Full LED lights
- Keyless go
- Sunroof
- Alloy wheels: 20

### • Leather seats

- · Rear view camera
- Radio
- Automatic air conditioning bi-zone
- · Leather seats
- Spoiler
- Rear air conditioning
- Front & rear tires: 265/55R20