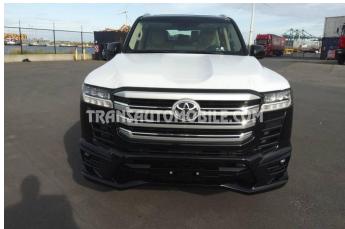

## **TOYOTA STATION WAGON - Brand new (Ref: 2841)**

# Land Cruiser 300 V6 GXR-8 7 seaters / places 70TH ANNIVERSARY 3.5 L

Petrol, 6 Cylinders | CC: 3445 | CVDIN: 415 | Doors: 4 | Seats: 7 | 10-speed 4x4