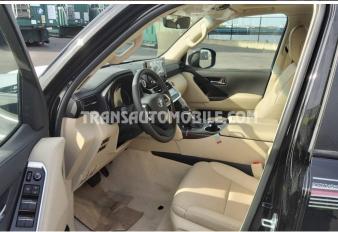

#### Main standard equipment

- 7 seats
- Rear and Front parking distance control
- Keyless entry + start system
- Cool box
- Electric seats L & R
- Full LED lights
- Keyless go
- Sunroof
- Alloy wheels: 20

### • Leather seats

- · Rear view camera
- Radio
- Automatic air conditioning bi-zone
- · Leather seats
- Spoiler
- Rear air conditioning
- Front & rear tires: 265/55R20