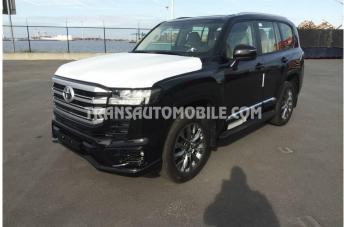

## **TOYOTA STATION WAGON - Brand new (Ref: 2841)**

# Land Cruiser 300 V6 GXR-8 7 seaters / places 70TH ANNIVERSARY 3.5 L

Petrol, 6 Cylinders | CC: 3445 | CVDIN: 415 | Doors: 4 | Seats: 7 | 10-speed 4x4

#### Main standard equipment

- 7 seats
- Rear and Front parking distance control
- Keyless entry + start system
- Cool box
- Electric seats L & R
- Full LED lights
- Keyless go
- Sunroof
- Alloy wheels: 20

### • Leather seats

- · Rear view camera
- Radio
- Automatic air conditioning bi-zone
- · Leather seats
- Spoiler
- Rear air conditioning
- Front & rear tires: 265/55R20