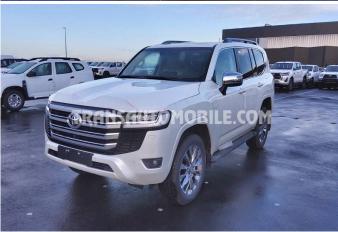

## TOYOTA STATION WAGON - Brand new (Ref : 3169) Land Cruiser 300 V6 VX 7 SEATERS / PLACES 3.5 L

Petrol, 6 Cylinders | CC: 3445 | CVDIN: 415 | Doors: 4 | Seats: 7 | 10-speed 4x4

## Main standard equipment

- 7 seats
- Rear and Front parking distance control
- Radio
- Electric seats L & R
- Spoiler
- Crawl system
- Big front screen
- 4 view cameras
- Leather and wood steering wheel
- Memory pack
- Electrically adjustable steering wheel
- DISPLAY DVD 7"
- Alloy wheels: 20

Information and full list of equipment: https://www.transautomobile.com/en/A-3169

- Leather seats
- Keyless entry + start system
- Cool box
- · Leather seats
- Keyless go
- 4 zones Airconditioning
- Parking assistance
- Heated, Ventilated Front seats
- privacy glass
- Glass sunroof
- DVD Player
- GPS
- Front & rear tires: 265/55R20