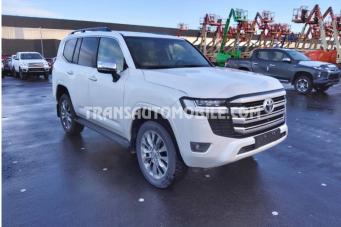

## TOYOTA STATION WAGON - Brand new (Ref : 3169) Land Cruiser 300 V6 VX 7 SEATERS / PLACES 3.5 L

Petrol, 6 Cylinders | CC: 3445 | CVDIN: 415 | Doors: 4 | Seats: 7 | 10-speed 4x4

## Main standard equipment

- 7 seats
- Rear and Front parking distance control
- Radio
- Electric seats L & R
- Spoiler
- Crawl system
- Big front screen
- 4 view cameras
- Leather and wood steering wheel
- Memory pack
- Electrically adjustable steering wheel
- DISPLAY DVD 7"
- Alloy wheels: 20

Information and full list of equipment: https://www.transautomobile.com/en/A-3169

- Leather seats
- Keyless entry + start system
- Cool box
- · Leather seats
- Keyless go
- 4 zones Airconditioning
- Parking assistance
- Heated, Ventilated Front seats
- privacy glass
- Glass sunroof
- DVD Player
- GPS
- Front & rear tires: 265/55R20