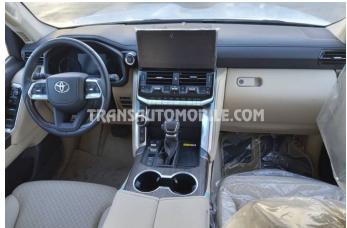

## Main standard equipment

- 7 seats
- Rear and Front parking distance control
- Radio
- Electric seats L & R
- Spoiler
- Crawl system
- Big front screen
- 4 view cameras
- Leather and wood steering wheel
- Memory pack
- Electrically adjustable steering wheel
- DISPLAY DVD 7"
- Alloy wheels: 20

Information and full list of equipment: https://www.transautomobile.com/en/A-3169

- Leather seats
- Keyless entry + start system
- Cool box
- · Leather seats
- Keyless go
- 4 zones Airconditioning
- Parking assistance
- Heated, Ventilated Front seats
- privacy glass
- Glass sunroof
- DVD Player
- GPS
- Front & rear tires: 265/55R20