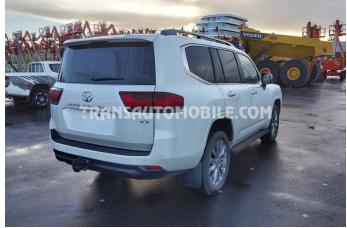

## TOYOTA STATION WAGON - Brand new (Ref : 3169) Land Cruiser 300 V6 VX 7 SEATERS / PLACES 3.5 L

Petrol, 6 Cylinders | CC: 3445 | CVDIN: 415 | Doors: 4 | Seats: 7 | 10-speed 4x4

## Main standard equipment

- 7 seats
- Rear and Front parking distance control
- Radio
- Electric seats L & R
- Spoiler
- Crawl system
- Big front screen
- 4 view cameras
- Leather and wood steering wheel
- Memory pack
- Electrically adjustable steering wheel
- DISPLAY DVD 7"
- Alloy wheels: 20

Information and full list of equipment: https://www.transautomobile.com/en/A-3169

- Leather seats
- Keyless entry + start system
- Cool box
- · Leather seats
- Keyless go
- 4 zones Airconditioning
- Parking assistance
- Heated, Ventilated Front seats
- privacy glass
- Glass sunroof
- DVD Player
- GPS
- Front & rear tires: 265/55R20